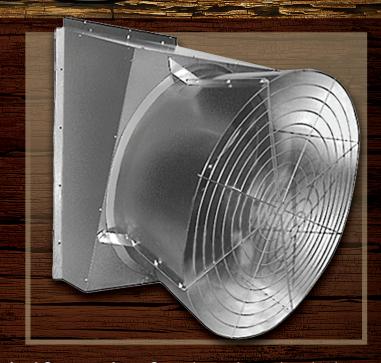

## IIGIEFICENCY DECEMBER 1

Acme's precise engineering has matched cambered twist propellers with continuous duty motors to form high air flow and low energy consumption fans. Combined with corrosion resistant galvanized orifices and frames, these fans offer the user maintenance free, long lasting equipment suited for use in agriculture environments.

- Galvanized Construction Corrosion resistant, long lasting
- Cambered Twist Propeller High airflow, low energy cost, high CFM/Watt
- Totally Enclosed Motor Gasketed and shielded against dust and moisture
- Pre-mounted in wood or galvanized metal box Easy handling and fast installation with wire screens on both sides
- Vertical Support Frame Maintains proper alignment
- Motor Wire Leads for quick hook-up or prewired
- Quiet Operation
- Direct Drive No drive losses, no belts to slip