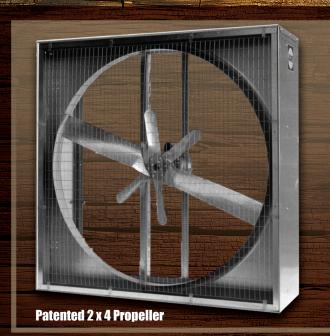

## IIGIEFICENCY DECEMBER 1

Acme's precise engineering has matched cambered twist propellers with continuous duty motors to form high air flow and low energy consumption fans. Combined with corrosion resistant galvanized orifices and frames, these fans offer the user maintenance free, long lasting equipment suited for use in agriculture environments.

- Galvanized Construction Corrosion resistant, long lasting
- Cambered Twist Propeller High airflow, low energy cost, high CFM/Watt
- Totally Enclosed Motor Gasketed and shielded against dust and moisture
- Pre-mounted in wood or galvanized metal box Easy handling and fast installation with wire screens on both sides
- Vertical Support Frame Maintains proper alignment
- Motor Wire Leads for quick hook-up or prewired
- Quiet Operation
- Direct Drive No drive losses, no belts to slip